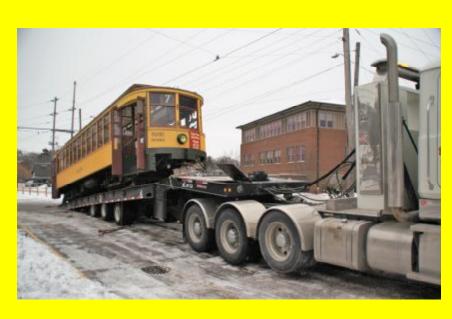

## 2018 Year in Review











# 1300's trucks completed--almost



## Most of the 1300 crew



# ESL carbarn store and exhibits upgraded



# ESL carbarn store and exhibits upgraded



# Lakewood Cemetery platform completed



# 265/1239 Car swap conpleted





# Car swap completed



# Car swap completed



# Retaining wall cleaned off



# More CHSL fencing



## Linden Hills Depot garden progress



# Library working group started



# Increased Facebook presence



Store Closes Saturday at 6. P. M. During July and August



WELCOME HOME HOOVER! All Duluth Greets You!



"THE SEASONS GREATEST DRESS VALUES"

Tremendous Price Reductions on

#### **Summer Dresses**

Many Weeks of Summer Weather and Vacation Trips Ahead

YOUR CHOICE AT

\$5 - \$10 - \$15

Regular Values Up To \$27.50



source: Duluth Herald July 7, 1922

# DOWN to \$550

#### **First in Comfort**

Triplex springs, exclusive with Overland, absorb the bumps and jolts of the road.

#### First in Economy

Owners report 25 and more miles per gallon.

#### First in Quality

All-ste