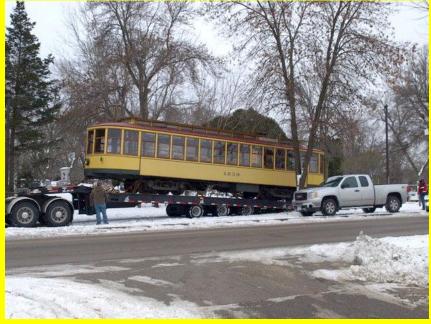

## 2018 Year in Review











# 1300's trucks completed--almost



## Most of the 1300 crew



# ESL carbarn store and exhibits upgraded



# ESL carbarn store and exhibits upgraded



# Lakewood Cemetery platform completed



# 265/1239 Car swap conpleted





# Car swap completed



# Car swap completed



# Retaining wall cleaned off



# More CHSL fencing



## Linden Hills Depot garden progress



# Library working group started



# Increased Facebook presence



Store Closes Saturday at 6. P. M. During July and August



WELCOME HOME HOOVER! All Duluth Greets You!



"THE SEASONS GREATEST DRESS VALUES"

Tremendous Price Reductions on

#### **Summer Dresses**

Many Weeks of Summer Weather and Vacation Trips Ahead

YOUR CHOICE AT

\$5 - \$10 - \$15

Regular Values Up To \$27.50



source: Duluth Herald July 7, 1922

# DOWN to \$550

#### **First in Comfort**

Triplex springs, exclusive with Overland, absorb the bumps and jolts of the road.

#### First in Economy

Owners report 25 and more miles per gallon.

#### First in Quality

All-steel