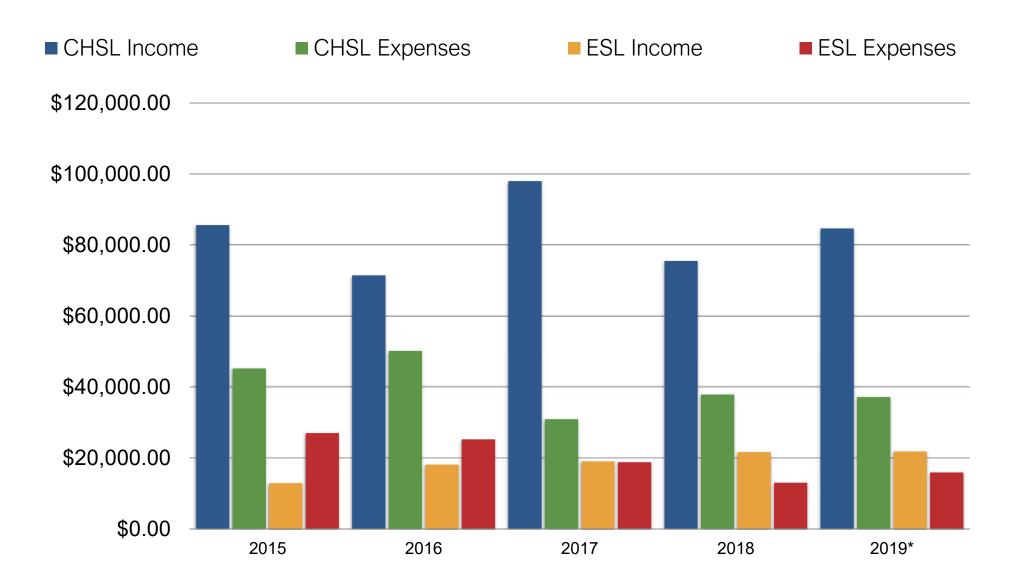

on        | \$4,485.24  |
| Isaacs carbarn east fence | \$5,362.00  |
| CHSL new north platform   | \$20,716.25 |
| No. 1239 truck rebuild    | \$30,400.00 |

# 2019 Planned Capital Expenses

| <u>Project</u>                       | <u>Expense</u> |
|--------------------------------------|----------------|
| Nos. 10 & 1300 motor repair          | \$24,000.00    |
| New CHSL tower car                   | \$10,000.00    |
| No. 1239 Baker heater                | \$8,500.00     |
| Nos. 1239 & 1300 electrical upgrades | \$3,600        |
| No. 1239 truck rebuild               | \$120,000.00   |

#### Year-end cash balances



## Operational income history



## Operational income history



#### Operational expenses history



## Operational expenses history



### Income vs Expenses by site