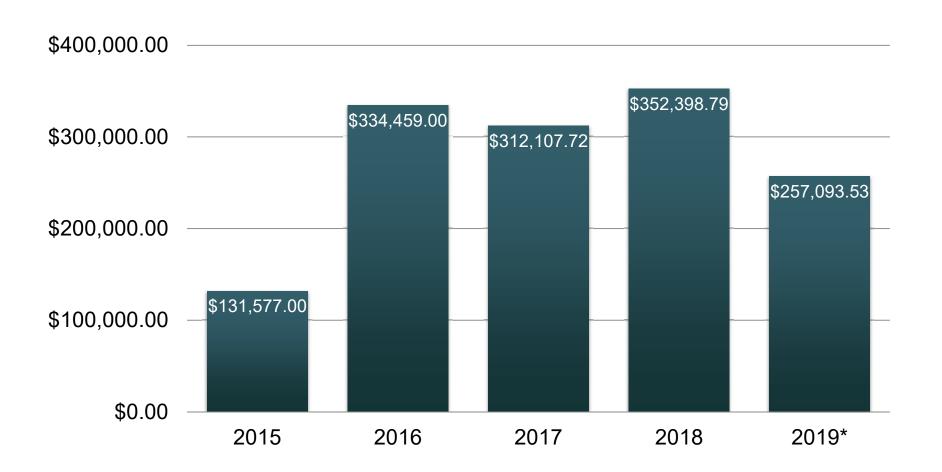

eting Treasurer's Report

By Chris Heck

# 2018 Capital Expenses

| <u>Project</u>            | Expense     |
|---------------------------|-------------|
| No. 10 restoration        | \$4,485.24  |
| Isaacs carbarn east fence | \$5,362.00  |
| CHSL new north platform   | \$20,716.25 |
| No. 1239 truck rebuild    | \$30,400.00 |

# 2019 Planned Capital Expenses

| <u>Project</u>                       | <u>Expense</u> |
|--------------------------------------|----------------|
| Nos. 10 & 1300 motor repair          | \$24,000.00    |
| New CHSL tower car                   | \$10,000.00    |
| No. 1239 Baker heater                | \$8,500.00     |
| Nos. 1239 & 1300 electrical upgrades | \$3,600        |
| No. 1239 truck rebuild               | \$120,000.00   |

#### Year-end cash balances



## Operational income history



## Operational income history



#### Operational expenses history



## Operational expenses history



### Income vs Expenses by site