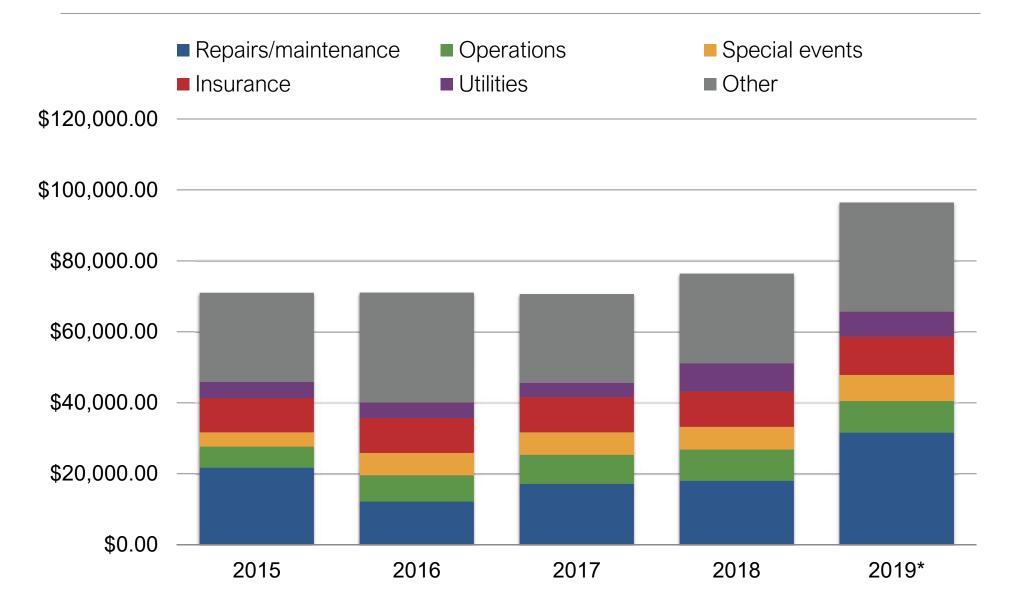

|
|---------------------------|-------------|
| No. 10 restoration        | \$4,485.24  |
| Isaacs carbarn east fence | \$5,362.00  |
| CHSL new north platform   | \$20,716.25 |
| No. 1239 truck rebuild    | \$30,400.00 |

# 2019 Planned Capital Expenses

| <u>Project</u>                       | <u>Expense</u> |
|--------------------------------------|----------------|
| Nos. 10 & 1300 motor repair          | \$24,000.00    |
| New CHSL tower car                   | \$10,000.00    |
| No. 1239 Baker heater                | \$8,500.00     |
| Nos. 1239 & 1300 electrical upgrades | \$3,600        |
| No. 1239 truck rebuild               | \$120,000.00   |

#### Year-end cash balances



## Operational income history



## Operational income history



#### Operational expenses history



## Operational expenses history



### Income vs Expenses by site