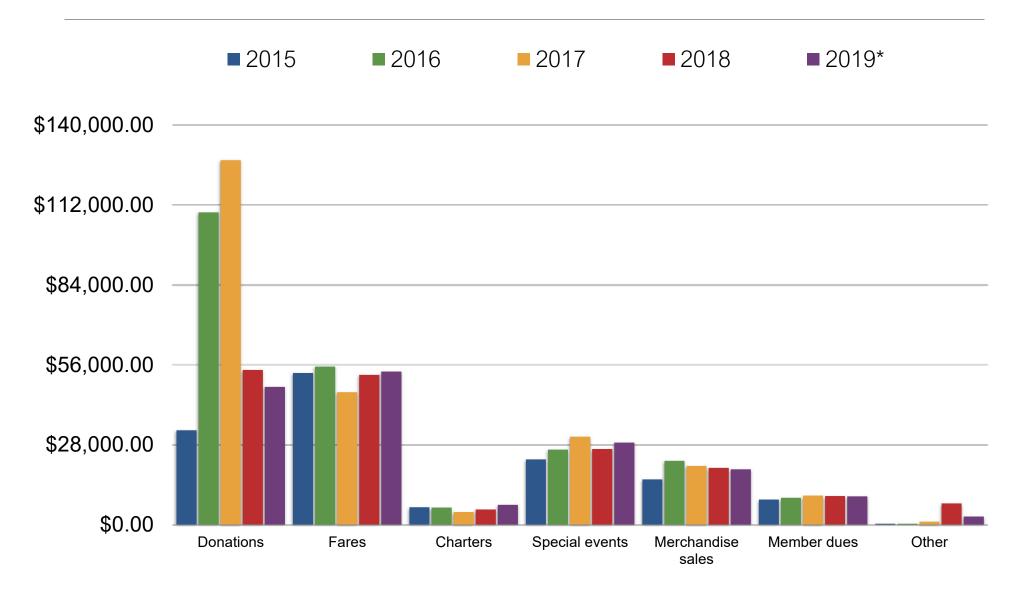

| <u>Project</u>            | Expense     |
|---------------------------|-------------|
| No. 10 restoration        | \$4,485.24  |
| Isaacs carbarn east fence | \$5,362.00  |
| CHSL new north platform   | \$20,716.25 |
| No. 1239 truck rebuild    | \$30,400.00 |

# 2019 Planned Capital Expenses

| <u>Project</u>                       | <u>Expense</u> |
|--------------------------------------|----------------|
| Nos. 10 & 1300 motor repair          | \$24,000.00    |
| New CHSL tower car                   | \$10,000.00    |
| No. 1239 Baker heater                | \$8,500.00     |
| Nos. 1239 & 1300 electrical upgrades | \$3,600        |
| No. 1239 truck rebuild               | \$120,000.00   |

#### Year-end cash balances



## Operational income history



## Operational income history



#### Operational expenses history



## Operational expenses history



### Income vs Expenses by site