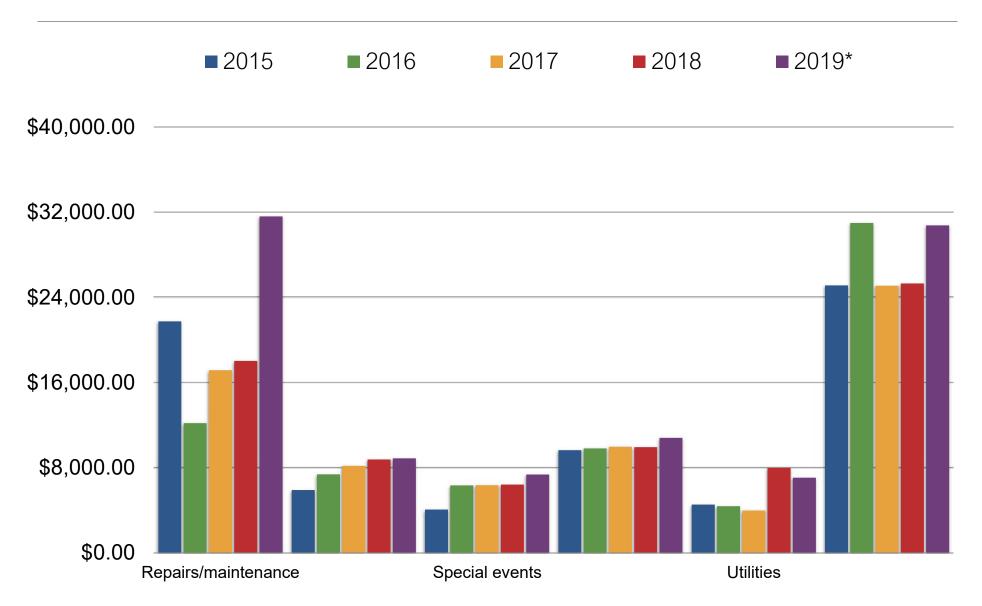

|-------------|
| No. 10 restoration        | \$4,485.24  |
| Isaacs carbarn east fence | \$5,362.00  |
| CHSL new north platform   | \$20,716.25 |
| No. 1239 truck rebuild    | \$30,400.00 |

# 2019 Planned Capital Expenses

| <u>Project</u>                       | <u>Expense</u> |
|--------------------------------------|----------------|
| Nos. 10 & 1300 motor repair          | \$24,000.00    |
| New CHSL tower car                   | \$10,000.00    |
| No. 1239 Baker heater                | \$8,500.00     |
| Nos. 1239 & 1300 electrical upgrades | \$3,600        |
| No. 1239 truck rebuild               | \$120,000.00   |

#### Year-end cash balances



## Operational income history



## Operational income history



#### Operational expenses history



## Operational expenses history



### Income vs Expenses by site