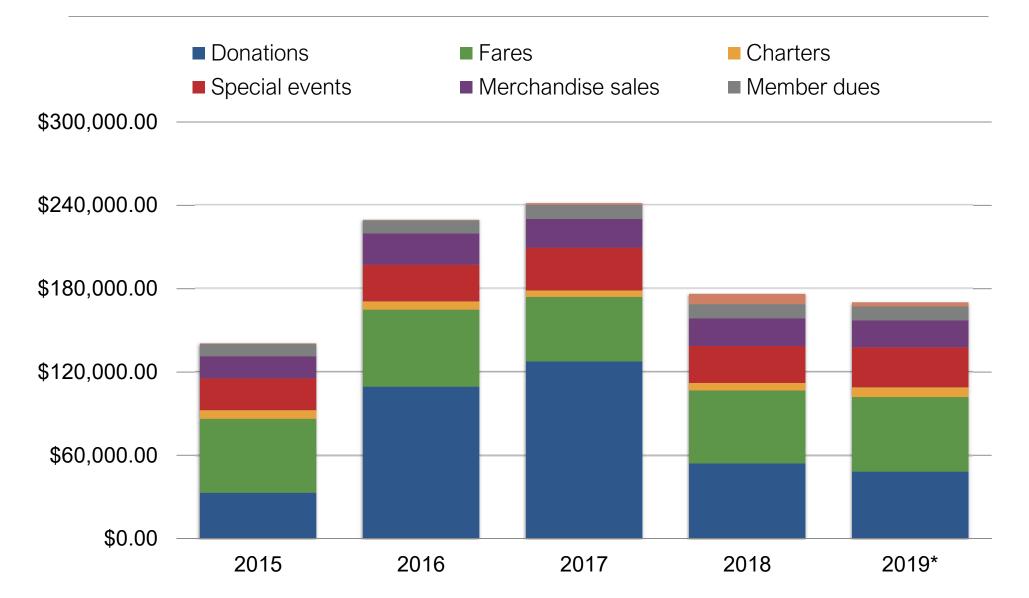

s Heck

# 2018 Capital Expenses

| <u>Project</u>            | Expense     |
|---------------------------|-------------|
| No. 10 restoration        | \$4,485.24  |
| Isaacs carbarn east fence | \$5,362.00  |
| CHSL new north platform   | \$20,716.25 |
| No. 1239 truck rebuild    | \$30,400.00 |

# 2019 Planned Capital Expenses

| <u>Project</u>                       | <u>Expense</u> |
|--------------------------------------|----------------|
| Nos. 10 & 1300 motor repair          | \$24,000.00    |
| New CHSL tower car                   | \$10,000.00    |
| No. 1239 Baker heater                | \$8,500.00     |
| Nos. 1239 & 1300 electrical upgrades | \$3,600        |
| No. 1239 truck rebuild               | \$120,000.00   |

#### Year-end cash balances



## Operational income history



## Operational income history



#### Operational expenses history



## Operational expenses history



### Income vs Expenses by site