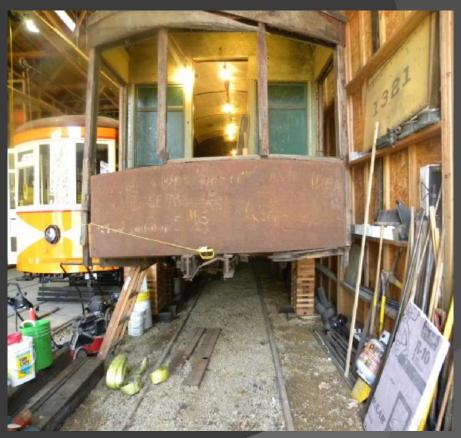

Brake Controller & Switch Mechanisms
- Supported 100% of All ESL Regular Operations in 2022.

# > DSR 78

- Completely Rewired, Updated, and Improved "A" End Controller
- Improved Shut off Contacts on Both Controllers
- Repainted Car Roof Canvas (2 Coats)
- Improved Ditch Light Mounting System
- Upgraded Battery Charging System

# • ESL 2022 ACCOMPLISHMENTS

- MVPS (WINONA) 10
  - GE-800 Motor Rebuild in Progress. Expect May Delivery to ESL.
  - Window Bars Sent Out for Powder Coating

## MESABA 10

- Cleaned, Lubricated, and Refurbished 2 Japanese Trucks
- Installed Trucks Under Car Body (First Time in 95 Years)
- Cleaned Out Trash and Unwanted Items from Car Body
- Repositioned Car to Prepare for Starting Restoration

# MVPS (WINONA) 10 GE-800 ARMATURE REWINDING





# MESABA 10 MOVE





# **MESABA 10 MOVES OUT OF CARBARN**



# • ESL 2022 ACCOMPLISHMENTS

# > TOWER CAR

- Added New Shelving
- Reorganized and Decluttered Existing Materials on Car