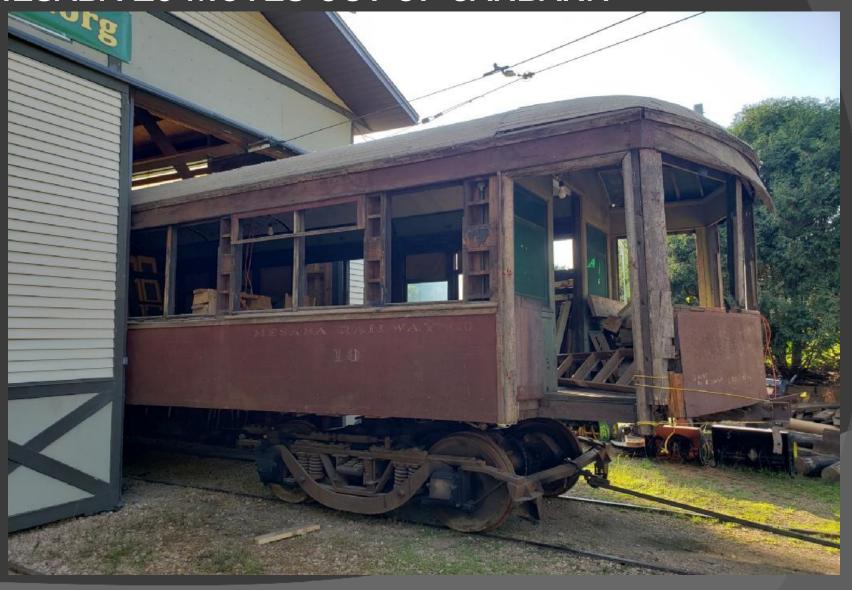

## MESABA 10

- Cleaned, Lubricated, and Refurbished 2 Japanese Trucks
- Installed Trucks Under Car Body (First Time in 95 Years)
- Cleaned Out Trash and Unwanted Items from Car Body
- Repositioned Car to Prepare for Starting Restoration

# **MESABA 10 MOVES OUT OF CARBARN**