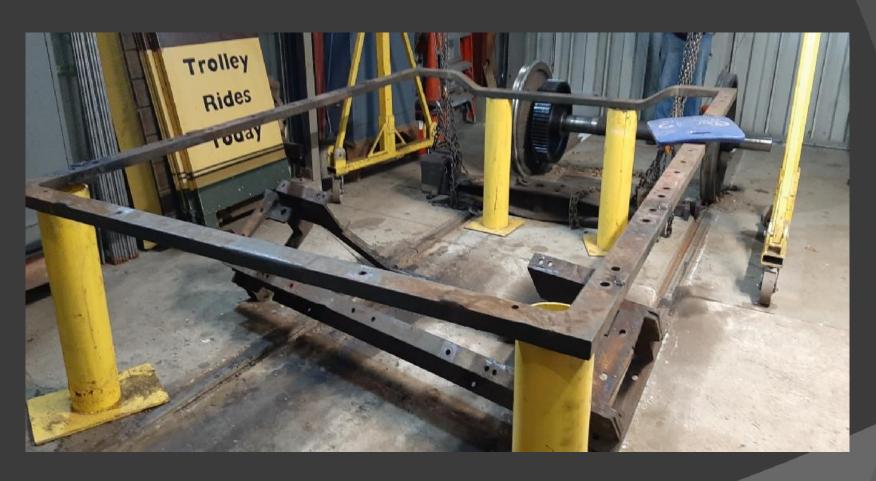

r Motor (@ 36 VDC)
- 333% Power Increase
- Upgraded Drive System
- Can Pull 3 Car "Work Train" Plus 3 Person Crew

# > TOWER CAR

- Improved Safety Rails for Personnel Working on Overhead
- Uses Scissors Lift to Raise Top Platform
- Upgraded Access to Top Platform
- Old Tower Car Sold to Capital City Trolley Museum

# **NEW SPEEDER AND TOWER CAR**



# O CHSL 2022 ACCOMPLISHMENTS

- TCRT 1239
  - Completed Back-Dating and Standardization of Car to 1920's Era Appearance
  - Replica Baker Heater Installed in Motorman's Area
  - Upgraded Interior Lights to "Edison" Style LED's
  - All Parts Fabricated for New Trucks to Duplicate Look of Original Baldwin #5 Trucks
  - Four GE-241 B Motors Rebuilt for Use on New Trucks
  - Starting Build of First Replacement Truck

# 1239 ORIGINAL TRUCK FRAME



# 1239 NEW TRUCK FRAME INITIAL WELDING



# **NEW 1239 MOTORS**



# • ESL 2022 ACCOMPLISHMENTS

# > DSR 265

- Refurbished/Upgraded Door Operator Mechanism
- Upgraded Rear Brake Controller & Switch Mechanisms
- Supported 100% of All ESL Regular Operations in 2022.

# > DSR 78

- Completely Rewired, Updated, and Improved "A" End Controller
- Improved Shut off Contacts on Both Controllers
- Repainted Car Roof Canvas (2 Coats)
- Improved Ditch Light Mounting System
- Upgraded Battery Charging System

# • ESL 2022 ACCOMPLISHMENTS

- MVPS (WINONA) 10
  - GE-800 Motor Rebuild in Progress. Expect May Delivery to ESL.
  - Window Bars Sent Out for Powder Coating

## MESABA 10

- Cleaned, Lubricated, and Refurbished 2 Japanese Trucks
- Installed Trucks Under Car Body (First Time in 95 Years)
- Cl