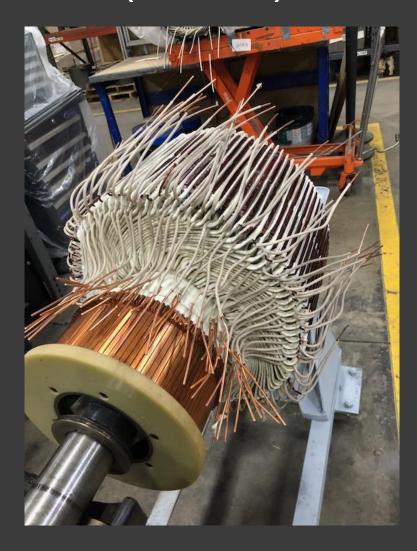

chanism
- Upgraded Rear Brake Controller & Switch Mechanisms
- Supported 100% of All ESL Regular Operations in 2022.

# > DSR 78

- Completely Rewired, Updated, and Improved "A" End Controller
- Improved Shut off Contacts on Both Controllers
- Repainted Car Roof Canvas (2 Coats)
- Improved Ditch Light Mounting System
- Upgraded Battery Charging System

# • ESL 2022 ACCOMPLISHMENTS

- MVPS (WINONA) 10
  - GE-800 Motor Rebuild in Progress. Expect May Delivery to ESL.
  - Window Bars Sent Out for Powder Coating

## MESABA 10

- Cleaned, Lubricated, and Refurbished 2 Japanese Trucks
- Installed Trucks Under Car Body (First Time in 95 Years)
- Cleaned Out Trash and Unwanted Items from Car Body
- Repositioned Car to Prepare for Starting Restoration

# MVPS (WINONA) 10 GE-800 ARMATURE REWINDING





# MESABA 10 MOVE





# **MESABA 10 MOVES OUT OF CARBARN**



# • ESL 2022 ACCOMPLISHMENTS

# > TOWER CAR

- Added New Shelving
- Reorganized and Decluttered Existing Materials on Car