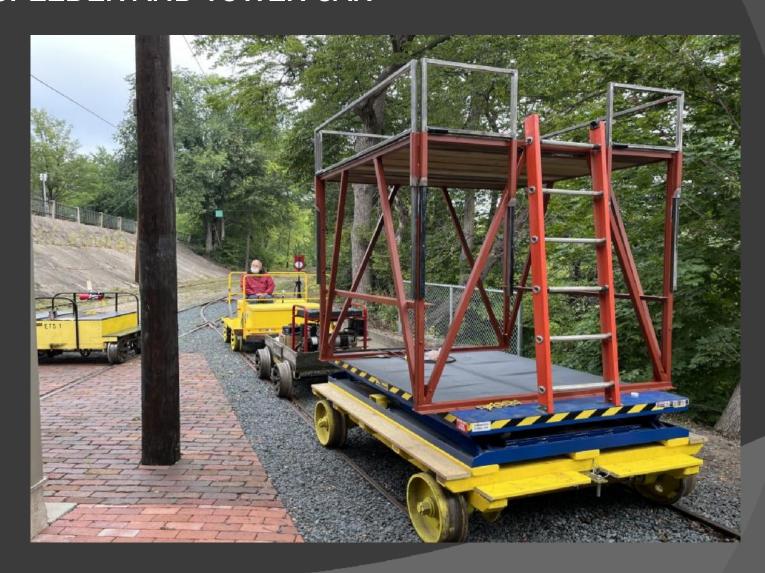

# **NEW SPEEDER AND TOWER CAR**

# > TOWER CAR

- Improved Safety Rails for Personnel Working on Overhead
- Uses Scissors Lift to Raise Top Platform
- Upgraded Access to Top Platform
- Old Tower Car Sold to Capital City Trolley Museum

## > SPEEDER

- 2.5 HP New Speeder Motor vs. 0.75 HP Old Speeder Motor (@ 36 VDC)
- 333% Power Increase
- Upgraded Drive System
- Can Pull 3 Car "Work Train" Plus 3 Person Crew