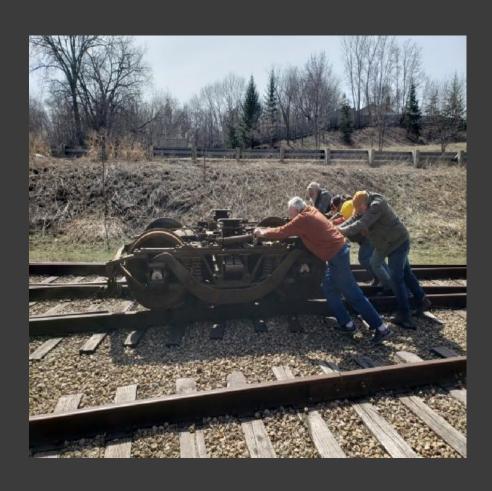

r Brake Controller & Switch Mechanisms
- Supported 100% of All ESL Regular Operations in 2022.

# > DSR 78

- Completely Rewired, Updated, and Improved "A" End Controller
- Improved Shut off Contacts on Both Controllers
- Repainted Car Roof Canvas (2 Coats)
- Improved Ditch Light Mounting System
- Upgraded Battery Charging System

# • ESL 2022 ACCOMPLISHMENTS

- MVPS (WINONA) 10
  - GE-800 Motor Rebuild in Progress. Expect May Delivery to ESL.
  - Window Bars Sent Out for Powder Coating

## MESABA 10

- Cleaned, Lubricated, and Refurbished 2 Japanese Trucks
- Installed Trucks Under Car Body (First Time in 95 Years)
- Cleaned Out Trash and Unwanted Items from Car Body
- Repositioned Car to Prepare for Starting Restoration

# MVPS (WINONA) 10 GE-800 ARMATURE REWINDING





# MESABA 10 MOVE





# **MESABA 10 MOVES OUT OF CARBARN**



# • ESL 2022 ACCOMPLISHMENTS

# > TOWER CAR

- Added New Shelving
- Reorganized and Decluttered Existing Materials on Car