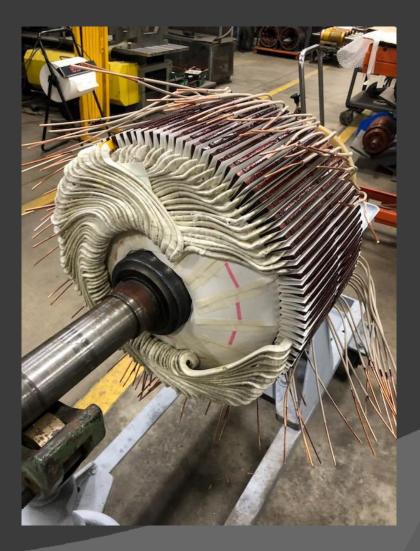

anism
- Upgraded Rear Brake Controller & Switch Mechanisms
- Supported 100% of All ESL Regular Operations in 2022.

# > DSR 78

- Completely Rewired, Updated, and Improved "A" End Controller
- Improved Shut off Contacts on Both Controllers
- Repainted Car Roof Canvas (2 Coats)
- Improved Ditch Light Mounting System
- Upgraded Battery Charging System

# • ESL 2022 ACCOMPLISHMENTS

- MVPS (WINONA) 10
  - GE-800 Motor Rebuild in Progress. Expect May Delivery to ESL.
  - Window Bars Sent Out for Powder Coating

## MESABA 10

- Cleaned, Lubricated, and Refurbished 2 Japanese Trucks
- Installed Trucks Under Car Body (First Time in 95 Years)
- Cleaned Out Trash and Unwanted Items from Car Body
- Repositioned Car to Prepare for Starting Restoration

# MVPS (WINONA) 10 GE-800 ARMATURE REWINDING





# MESABA 10 MOVE





# **MESABA 10 MOVES OUT OF CARBARN**



# • ESL 2022 ACCOMPLISHMENTS

# > TOWER CAR

- Added New Shelving
- Reorganized and Decluttered Existing Materials on Car