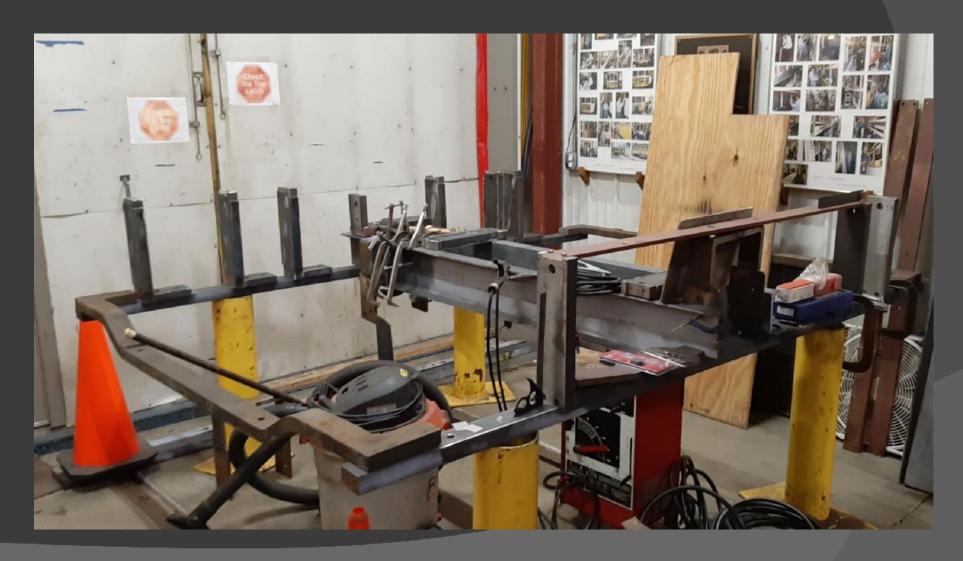

Upgraded Drive System
- Can Pull 3 Car "Work Train" Plus 3 Person Crew

# > TOWER CAR

- Improved Safety Rails for Personnel Working on Overhead
- Uses Scissors Lift to Raise Top Platform
- Upgraded Access to Top Platform
- Old Tower Car Sold to Capital City Trolley Museum

# **NEW SPEEDER AND TOWER CAR**



# O CHSL 2022 ACCOMPLISHMENTS

- TCRT 1239
  - Completed Back-Dating and Standardization of Car to 1920's Era Appearance
  - Replica Baker Heater Installed in Motorman's Area
  - Upgraded Interior Lights to "Edison" Style LED's
  - All Parts Fabricated for New Trucks to Duplicate Look of Original Baldwin #5 Trucks
  - Four GE-241 B Motors Rebuilt for Use on New Trucks
  - Starting Build of First Replacement Truck

# 1239 ORIGINAL TRUCK FRAME



# 1239 NEW TRUCK FRAME INITIAL WELDING



# **NEW 1239 MOTORS**



# • ESL 2022 ACCOMPLISHMENTS

# > DSR 265

- Refurbished/Upgraded Door Operator Mechanism
- Upgraded Rear Brake Controller & Switch Mechanisms
- Supported 100% of All ESL Regular Operations in 2022.

# > DSR 78

- Completely Rewired, Updated, and Improved "A" End Controller
- Improved Shut off Contacts on Both Controllers
- Repainted Car Roof Canvas (2 Coats)
- Improved Ditch Light Mounting System
- Upgraded Battery Charging System

# • ESL 2022 ACCOMPLISHMENTS

- MVPS (WINONA) 10
  - GE-800 Motor Rebuild in Progress. Expect May Delivery to ESL.
  - Window Bars Sent Out for Powder Coating

## MESABA 10

- Cleaned, Lubricated, and Refurbished 2 Japanese Trucks
- Installed Trucks Under Car Body (First Time in 95 Years)
- Cleaned Out Trash and Unwanted Items from Ca